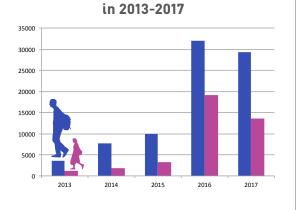

## Asylum Applications in Greece (1)

**121.467** applications during the period 2013 - 2017

## Main nationalities of applicants:

nts: - Syria - Pakistan - Afghanistan - Iraq - Albania

Applications lodged by sex

# 5.388 asylum application lodged by UAC (2013 - 2017)<sup>(1)</sup>

Returns<sup>(5)</sup> Relocation to other EU countries (4) (EU-Turkey Agreement) =21.027 1.307 11.826 men Netherlands migrants were returned Germar (March 2016 - August 2017) 9.201 women rance eorgia Albania Armenia Main nationalities of relocated persons: - Syria - Iraq Eritrea Eritrea EU member states with highest Rejections (1) numbers of relocations: Nationalities with highest percentage Germany, France, the Netherlands of rejected asylum applications: and Sweden. Georgia, Albania, Armenia