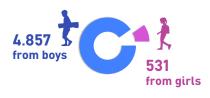

## Main nationalities of applicants:

nts: - Syria - Pakistan - Afghanistan - Iraq - Albania

Applications lodged by sex